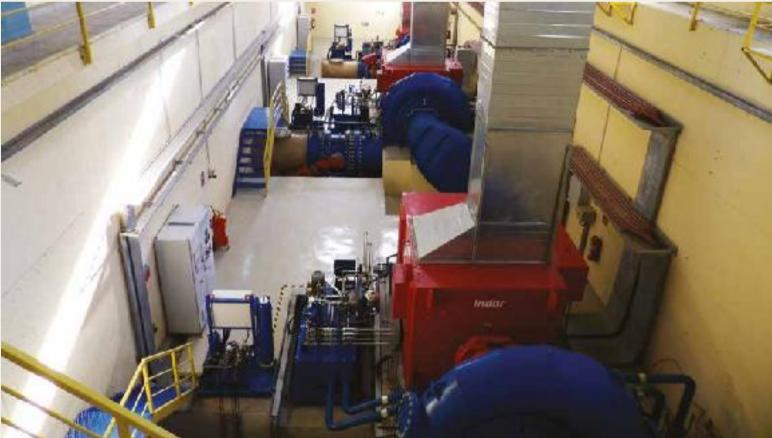

# GÖKSU REGÜLATÖRÜ VE HES İNŞAATI BOLU – TÜRKİYE

İşveren: TEK-EN Enerji Üretim A.Ş.

## GÖKSU REGULATOR AND HEPP CONSTRUCTION BOLU – TURKEY

Employer: TEK-EN Energy Production Inc.

Baraj - Regülatör İnşaatları / Dam Constructions

# OTHER WORKS

- Enegy
- Medical & Health
- Agriculture
- Landscape Works
- Build, Operate and Transfer Projects
- Tourism

GÖKSU HES 17.4 MW BOLU / TÜRKİYE İşveren: Tek- En Enerji Üretim A.Ş. GÖKSU HEPP 17.4 MW BOLU / TURKEY Employer: Tek- En Energy Production Co.