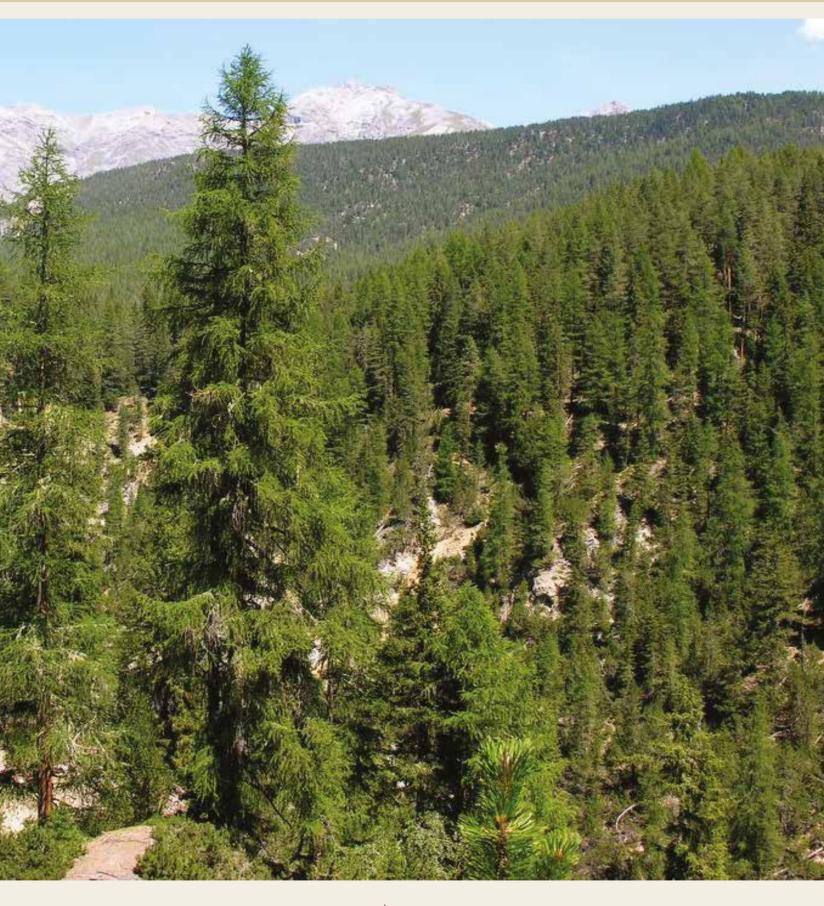

#### PEYZAJ ÇALIŞMALARI / LANDSCAPE WORKS

Orman İçi Ağaçlandırma Çalışmaları / Afforestation Works Inside the Forest

# YENİCE – KEŞAN ÇANAKKALE / TÜRKİYE

Orman İçi Ağaçlandırma sahaları, yangın koruma yolu, diri örtü temizliği, toprak işleme ve ağaçlandırma işi. **İşveren:** Orman Bakanlığı

#### YENİCE – KEŞAN ÇANAKKALE / TURKEY

Afforestation, fire protection road, clearing, grubbing and soil works. Employer: Ministry of Forest

SÖĞÜTÖZÜ PİKNİK ALANI ANKARA / TÜRKİYE İşveren: Milli Parklar Genel Müdürlüğü