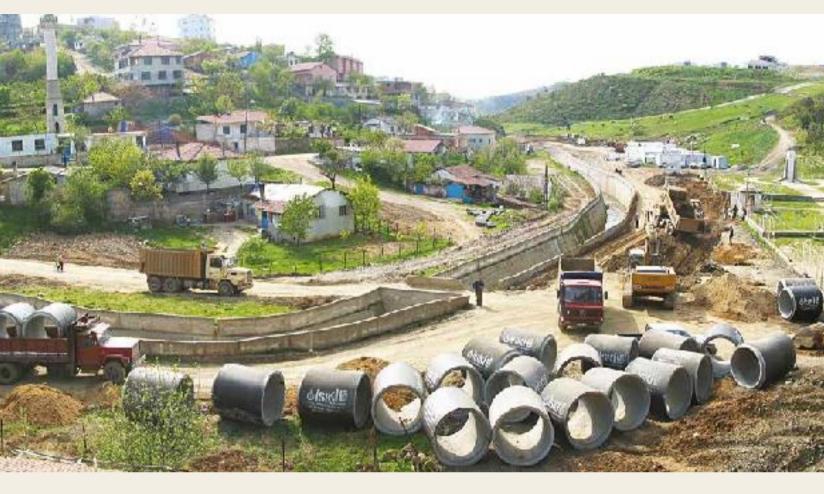

# ALTYAPI ÇALIŞMALARI

- Kanalizasyon, yağmur suyu, içme suyu doğalgaz ve boru hatları inşaatları
- Yol inşaatları
- Saha düzenlemeleri, akarsu ıslahları ve drenaj kanal inşaatları
- Gölet, baraj ve su yapıları
- Diğer altyapı inşaatları

# INFRASTRUCTURE WORKS

- Sewerage systems, water and natural gas pipeline constructions
- Highway constructions
- Landscape works, watercourse bed improvement and drainage canal constructions
- Pond, dam and water constructions
- Other infrastructure works