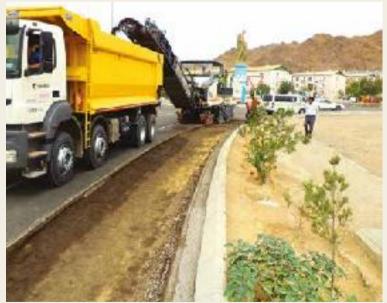

# ALTYAPI ÇALIŞMALARI

- Kanalizasyon, yağmur suyu, içme suyu doğalgaz ve boru hatları inşaatları
- Yol inşaatları
- Saha düzenlemeleri, akarsu ıslahları ve drenaj kanal inşaatları
- Gölet, baraj ve su yapıları
- Diğer altyapı inşaatları

# INFRASTRUCTURE WORKS

- Sewerage systems, water and natural gas pipeline constructions
- Highway constructions
- Landscape works, watercourse bed improvement and drainage canal constructions
- Pond, dam and water constructions
- Other infrastructure works