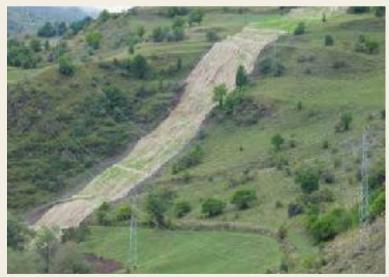

# YENİCE – KEŞAN ÇANAKKALE / TÜRKİYE

Orman İçi Ağaçlandırma sahaları, yangın koruma yolu, diri örtü temizliği, toprak işleme ve ağaçlandırma işi. **İşveren:** Orman Bakanlığı

#### YENİCE – KEŞAN ÇANAKKALE / TURKEY

Afforestation, fire protection road, clearing, grubbing and soil works. Employer: Ministry of Forest

SÖĞÜTÖZÜ PİKNİK ALANI ANKARA / TÜRKİYE İşveren: Milli Parklar Genel Müdürlüğü