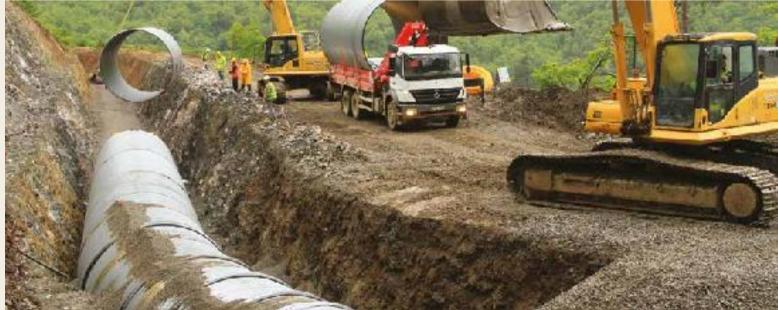

# ALTYAPI ÇALIŞMALARI

- Kanalizasyon, yağmur suyu, içme suyu doğalgaz ve boru hatları inşaatları
- Yol inşaatları
- Saha düzenlemeleri, akarsu ıslahları ve drenaj kanal inşaatları
- Gölet, baraj ve su yapıları
- Diğer altyapı inşaatları

# INFRASTRUCTURE WORKS

- Sewerage systems, water and natural gas pipeline constructions
- Highway constructions
- Landscape works, watercourse bed improvement and drainage canal constructions
- Pond, dam and water constructions
- Other infrastructure works