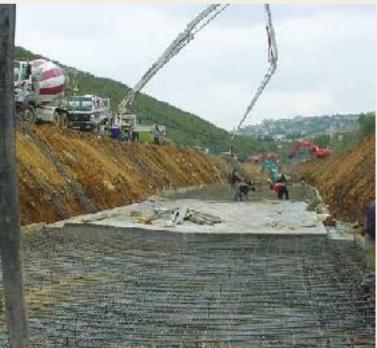

# ALTYAPI ÇALIŞMALARI

- Kanalizasyon, yağmur suyu, içme suyu doğalgaz ve boru hatları inşaatları
- Yol inşaatları
- Saha düzenlemeleri, akarsu ıslahları ve drenaj kanal inşaatları
- Gölet, baraj ve su yapıları
- Diğer altyapı inşaatları

# INFRASTRUCTURE WORKS

- Sewerage systems, water and natural gas pipeline constructions
- Highway constructions
- Landscape works, watercourse bed improvement and drainage canal constructions
- Pond, dam and water constructions
- Other infrastructure works