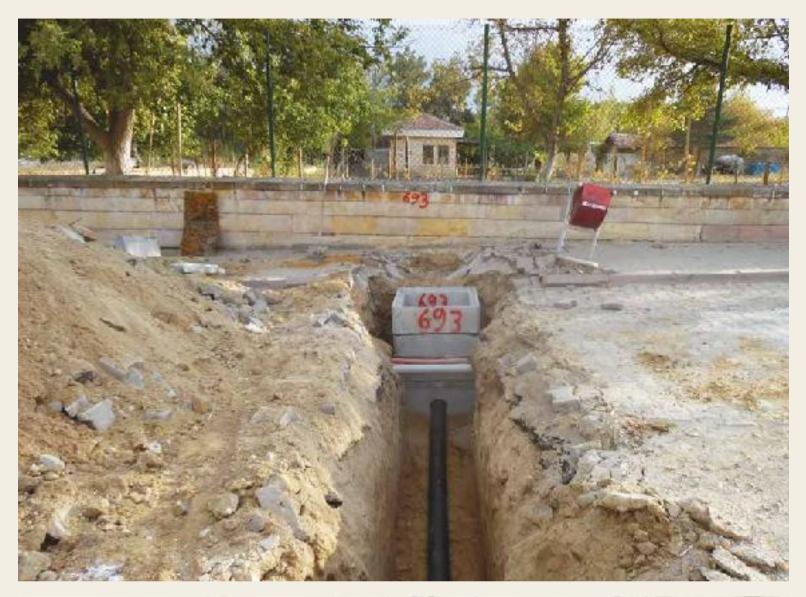

# ALTYAPI ÇALIŞMALARI

- Kanalizasyon, yağmur suyu, içme suyu doğalgaz ve boru hatları inşaatları
- Yol inşaatları
- Saha düzenlemeleri, akarsu ıslahları ve drenaj kanal inşaatları
- Gölet, baraj ve su yapıları
- Diğer altyapı inşaatları

# INFRASTRUCTURE WORKS

- Sewerage systems, water and natural gas pipeline constructions
- Highway constructions
- Landscape works, watercourse bed improvement and drainage canal constructions
- Pond, dam and water constructions
- Other infrastructure works