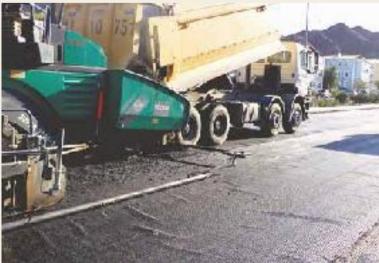

# ALTYAPI ÇALIŞMALARI

- Kanalizasyon, yağmur suyu, içme suyu doğalgaz ve boru hatları inşaatları
- Yol inşaatları
- Saha düzenlemeleri, akarsu ıslahları ve drenaj kanal inşaatları
- Gölet, baraj ve su yapıları
- Diğer altyapı inşaatları

# INFRASTRUCTURE WORKS

- Sewerage systems, water and natural gas pipeline constructions
- Highway constructions
- Landscape works, watercourse bed improvement and drainage canal constructions
- Pond, dam and water constructions
- Other infrastructure works