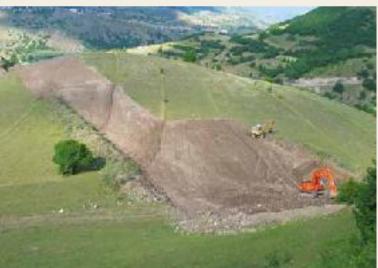

Boru Hattı Düzenleme Çalışmaları / Pipeline Reinstatement Works

437 km boru hattı düzenlemesi, 76.285 m<sup>3</sup> kaya kazısı, 9.490 m<sup>2</sup> riprap yapılması, 258 adet eğim kırıcı yapılması, geri dolgu ve tesfiye işleri, erozyon kontrol yapıları, çimlendirme, jüt serme. İşveren: BOTAŞ Boru Hatları ile Taşıma A.Ş.

#### NGPL REINSTATEMENT WORKS / TURKEY

Reinstatement of 437 km pipeline, 76.285m<sup>3</sup> rock excavation, 9.490 m<sup>2</sup> rip-rap, 258 unit slope breaker, backfill and land grading works, erosion control structures and grassing works. **Employer:** BOTAS CO.