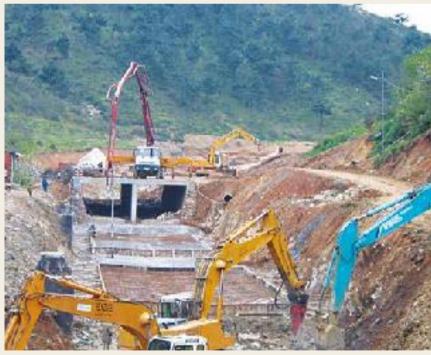

# ALTYAPI ÇALIŞMALARI

- Kanalizasyon, yağmur suyu, içme suyu doğalgaz ve boru hatları inşaatları
- Yol inşaatları
- Saha düzenlemeleri, akarsu ıslahları ve drenaj kanal inşaatları
- Gölet, baraj ve su yapıları
- Diğer altyapı inşaatları

# INFRASTRUCTURE WORKS

- Sewerage systems, water and natural gas pipeline constructions
- Highway constructions
- Landscape works, watercourse bed improvement and drainage canal constructions
- Pond, dam and water constructions
- Other infrastructure works