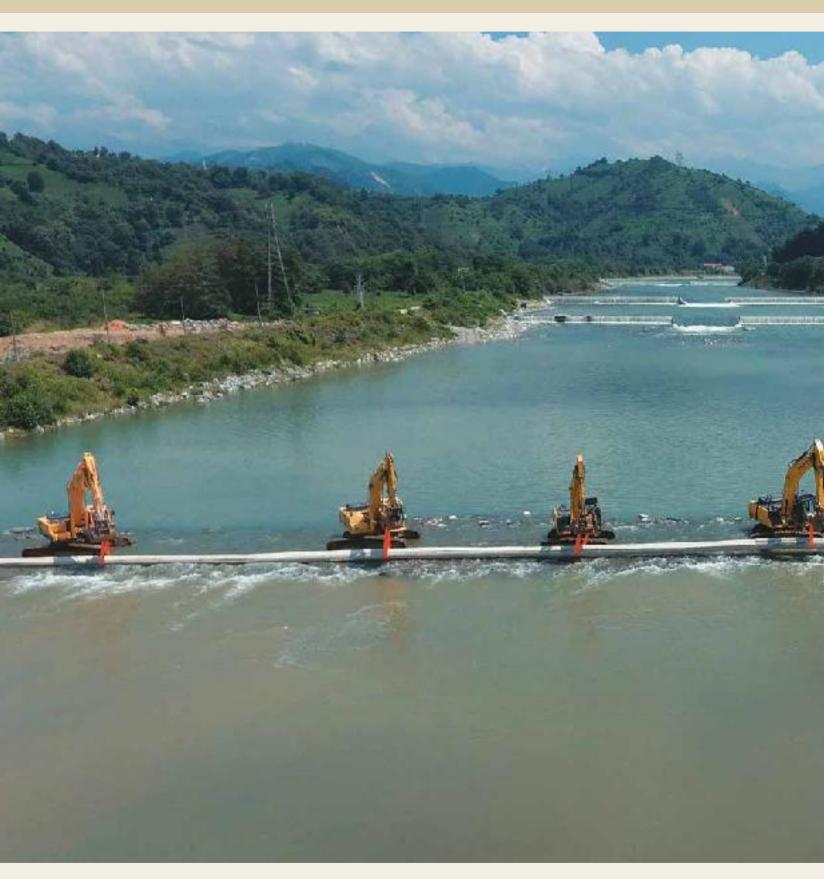

# GÖKSU REGÜLATÖRÜ VE HES İNŞAATI BOLU – TÜRKİYE

İşveren: TEK-EN Enerji Üretim A.Ş.

## GÖKSU REGULATOR AND HEPP CONSTRUCTION BOLU – TURKEY

Employer: TEK-EN Energy Production Inc.

Baraj - Regülatör İnşaatları / Dam Constructions