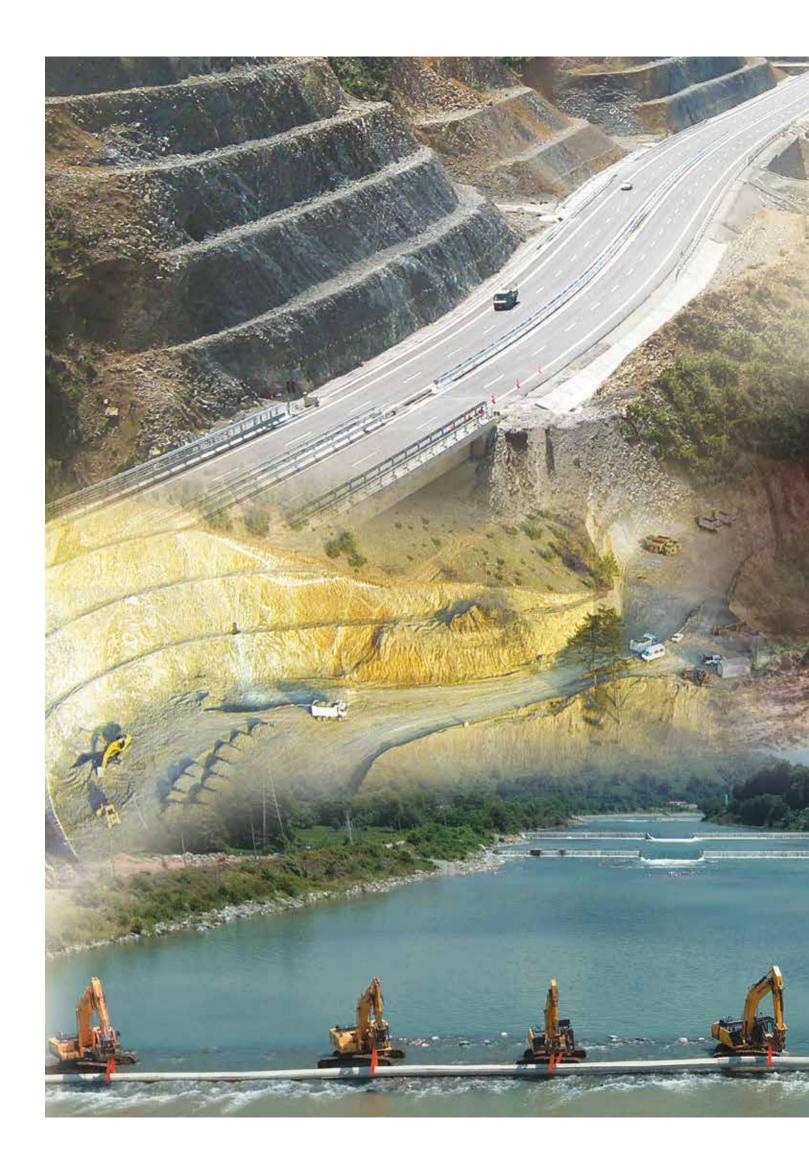

# ALTYAPI ÇALIŞMALARI

- Kanalizasyon, yağmur suyu, içme suyu doğalgaz ve boru hatları inşaatları
- Yol inşaatları
- Saha düzenlemeleri, akarsu ıslahları ve drenaj kanal inşaatları
- Gölet, baraj ve su yapıları
- Diğer altyapı inşaatları

# INFRASTRUCTURE WORKS

- Sewerage systems, water and natural gas pipeline constructions
- Highway constructions
- Landscape works, watercourse bed improvement and drainage canal constructions
- Pond, dam and water constructions
- Other infrastructure works