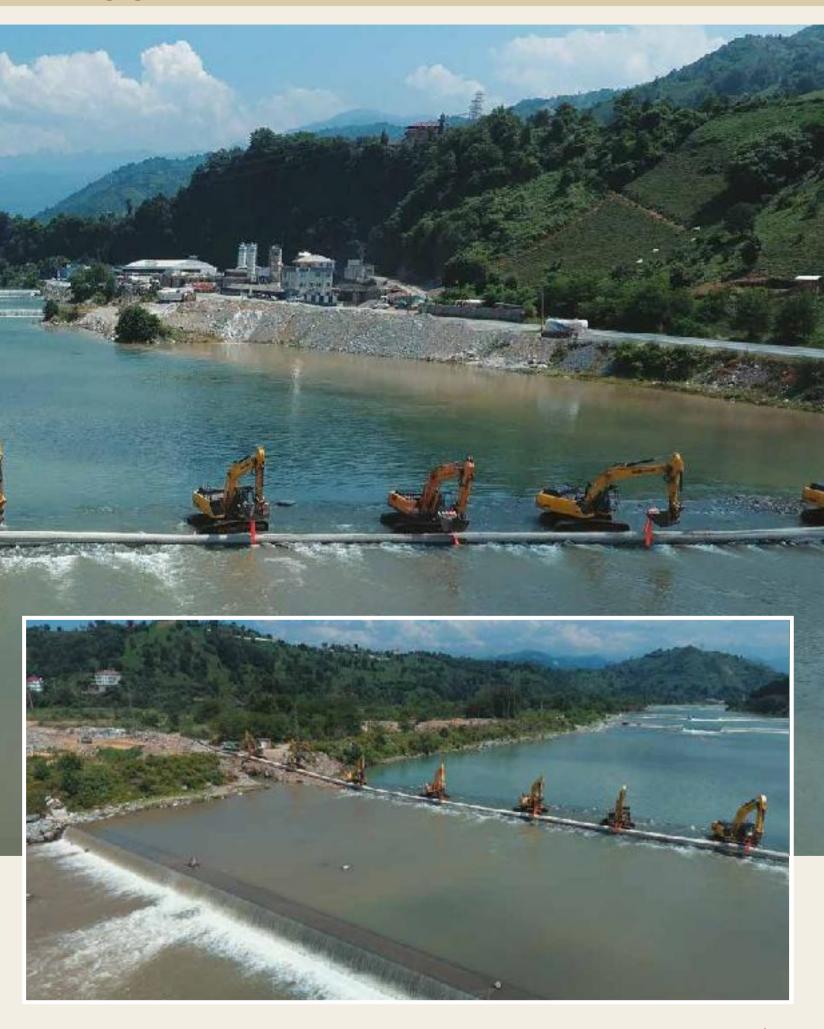

# GÖKSU REGÜLATÖRÜ VE HES İNŞAATI BOLU – TÜRKİYE

İşveren: TEK-EN Enerji Üretim A.Ş.

## GÖKSU REGULATOR AND HEPP CONSTRUCTION BOLU – TURKEY

Employer: TEK-EN Energy Production Inc.

Baraj - Regülatör İnşaatları / Dam Constructions