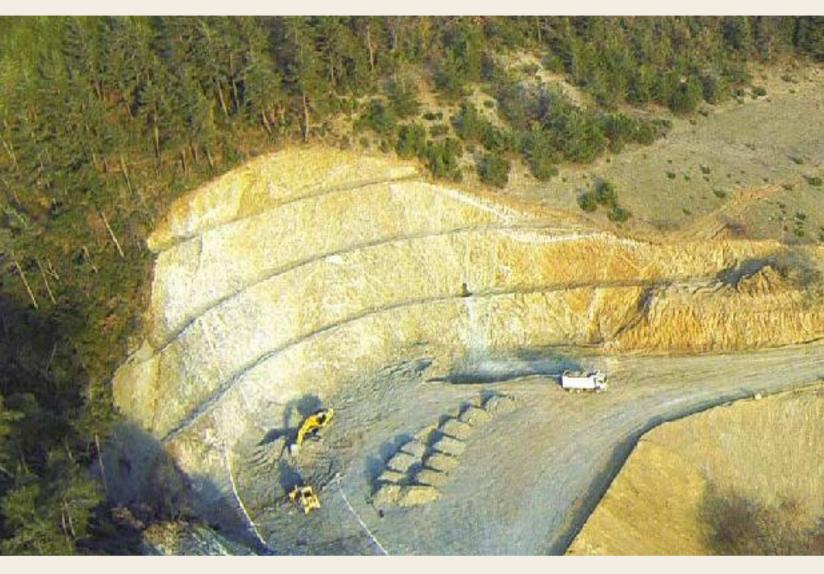

# GÖKSU REGÜLATÖRÜ VE HES İNŞAATI BOLU – TÜRKİYE

İşveren: TEK-EN Enerji Üretim A.Ş.

## GÖKSU REGULATOR AND HEPP CONSTRUCTION BOLU – TURKEY

Employer: TEK-EN Energy Production Inc.

Baraj - Regülatör İnşaatları / Dam Constructions