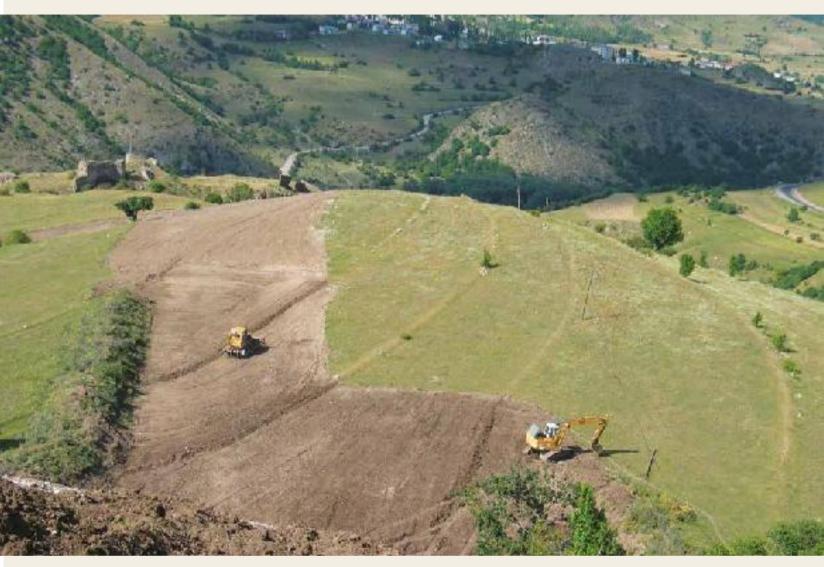

## **BOTAŞ ERZURUM - ERZİNCAN / TÜRKİYE**

Bakü - Tiflis - Ceyhan ham petrol boru hattı projesi Türkiye bölümü.Pompa istasyonları (PT2 ve PT3) toprak depolama alanlarındaki eski haline getirme ve restorasyon çalışmaları işi. **İşveren:** Bakü-Tiflis-Ceyhan Proje Direktörlüğü

#### **BOTAȘ ERZURUM - ERZİNCAN / TURKEY**

Baku - Tbilisi - Ceyhan crude oil pipeline project Turkey section. Reinstatement and restoration works at dump sites of pump stations PT2 and PT3.

Employer: Baku-Tbilisi-Ceyhan Project Directorate

Boru Hattı Düzenleme Çalışmaları / Pipeline Reinstatement Works

437 km boru hattı düzenlemesi, 76.285 m<sup>3</sup> kaya kazısı, 9.490 m<sup>2</sup> riprap yapılması, 258 adet eğim kırıcı yapılması, geri dolgu ve tesfiye işleri, erozyon kontrol yapıları, çimlendirme, jüt serme. İşveren: BOTAŞ Boru Hatları ile Taşıma A.Ş.

#### NGPL REINSTATEMENT WORKS / TURKEY

Reinstatement of 437 km pipeline, 76.285m<sup>3</sup> rock excavation, 9.490 m<sup>2</sup> rip-rap, 258 unit slope breaker, backfill and land grading works, erosion control structures and grassing works. **Employer:** BOTAS CO.