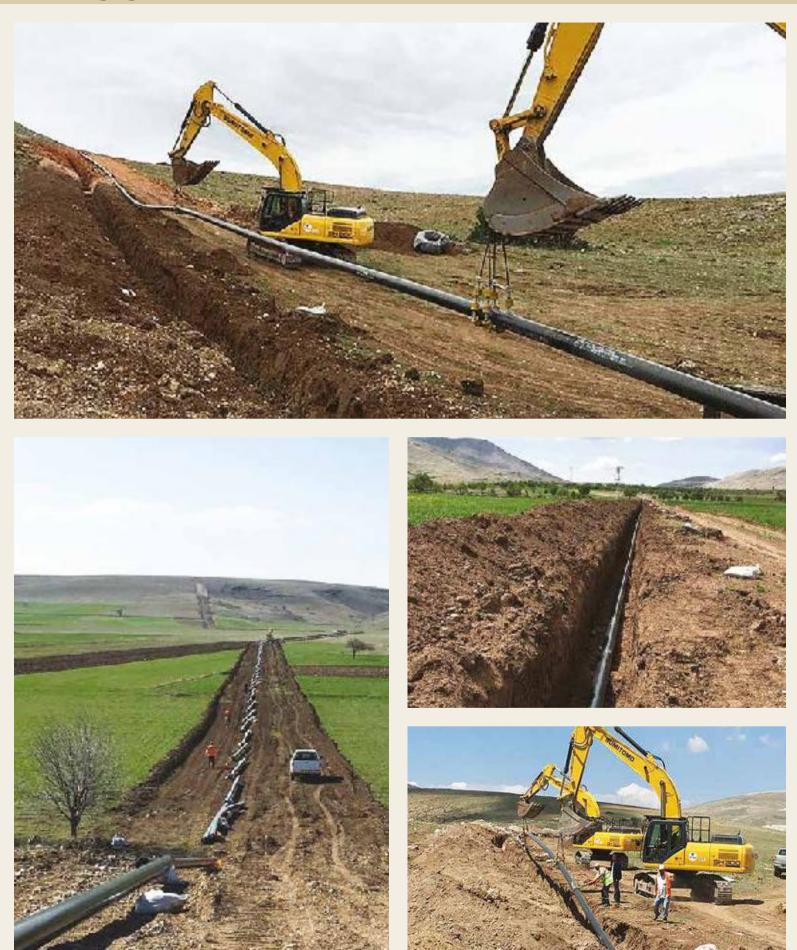

# EMİRDAĞ, ŞUHUT VE SANDIKLI İLÇELERİ DGBH YAPIM İŞİ AFYON /TÜRKİYE

İşveren: BOTAŞ Boru Hatları ile Petrol Taşıma A.Ş.

#### CONSTRUCTION OF EMİRDAĞ, ŞUHUT AND SANDIKLI NATURAL GAS PIPELINE AFYON/TURKEY

Employer: BOTAȘ CO.

Doğalgaz İletim Hattı İnşaatı / Natural Gas Transmission Line Construction

# ARAKLI , ARDEŞEN, ÇAYELİ İLÇELERİ ve ARSİN OSB DGBH YAPIM İŞİ TRABZON-RİZE / TÜRKİYE

İşveren: BOTAŞ Boru Hatları ile Petrol Taşıma A.Ş.

#### CONSTRUCTION OF ARAKLI, ARDEȘEN, ÇAYELİ DISTRICT AND ARSİN OSB NATURAL GAS PIPELINE TRABZON-RİZE / TURKEY

Employer: BOTAȘ CO.

Doğalgaz İletim Hattı İnşaatı / Natural Gas Transmission Line Construction

# DEMİRCİLER, ADAPAZARI, DÜZCE DGBH YAPIM İŞİ KOCAELİ- SAKARYA-DÜZCE / TÜRKİYE

İşveren: BOTAŞ Boru Hatları ile Petrol Taşıma A.Ş.

#### CONSTRUCTION OF DEMİRCİLER, ADAPAZARI, DÜZCE NATURAL GAS PIPELINE SAKARYA- DÜZCE / TURKEY

Employer: BOTAȘ CO.

Doğalgaz İletim Hattı İnşaatı / Natural Gas Transmission Line Construction