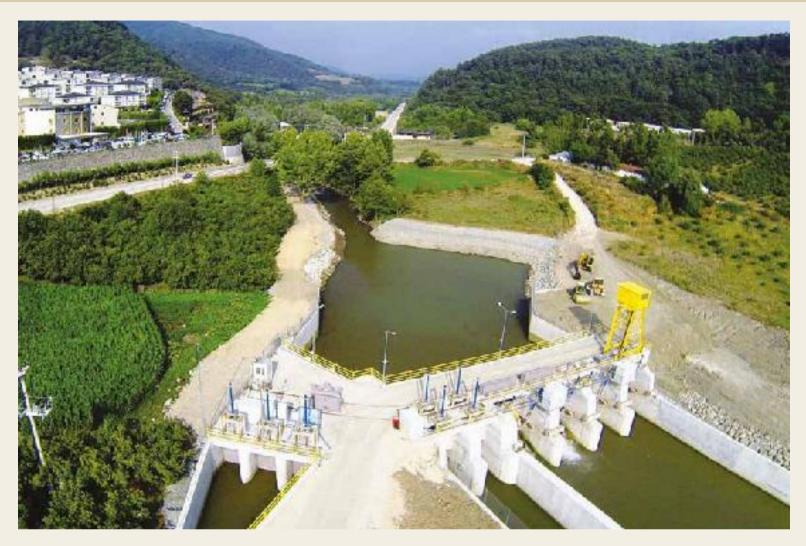

# GÖKSU REGÜLATÖRÜ VE HES İNŞAATI BOLU – TÜRKİYE

İşveren: TEK-EN Enerji Üretim A.Ş.

## GÖKSU REGULATOR AND HEPP CONSTRUCTION BOLU – TURKEY

Employer: TEK-EN Energy Production Inc.

Baraj - Regülatör İnşaatları / Dam Constructions

# OTHER WORKS

- Enegy
- Medical & Health
- Agriculture
- Landscape Works
- Build, Operate and Transfer Projects
- Tourism

GÖKSU HES 17.4 MW BOLU / TÜRKİYE İşveren: Tek- En Enerji Üretim A.Ş. GÖKSU HEPP 17.4 MW BOLU / TURKEY Employer: Tek- En Energy Production Co.