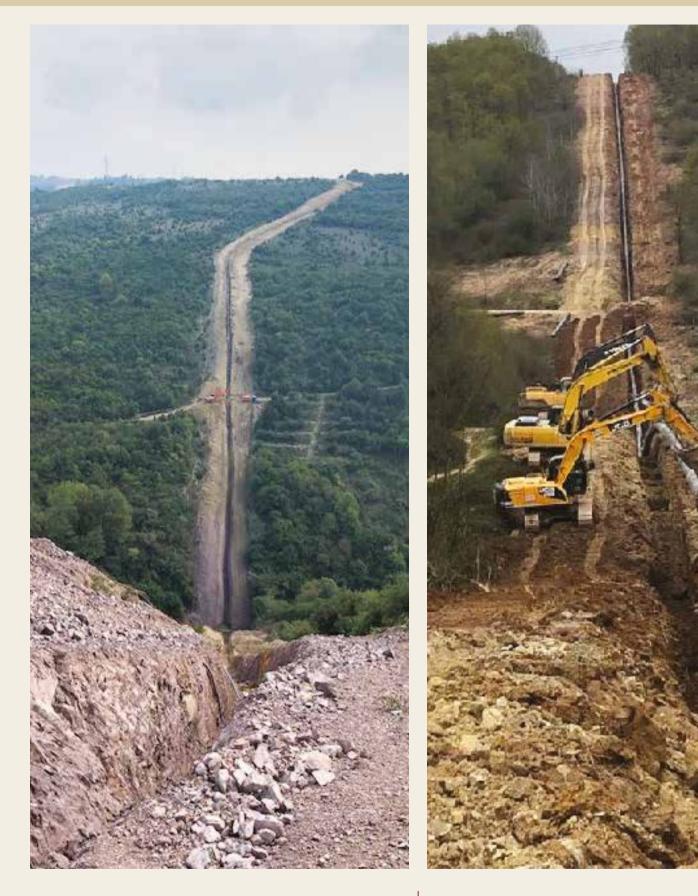

# EMİRDAĞ, ŞUHUT VE SANDIKLI İLÇELERİ DGBH YAPIM İŞİ AFYON /TÜRKİYE

İşveren: BOTAŞ Boru Hatları ile Petrol Taşıma A.Ş.

#### CONSTRUCTION OF EMİRDAĞ, ŞUHUT AND SANDIKLI NATURAL GAS PIPELINE AFYON/TURKEY

Employer: BOTAȘ CO.

Doğalgaz İletim Hattı İnşaatı / Natural Gas Transmission Line Construction