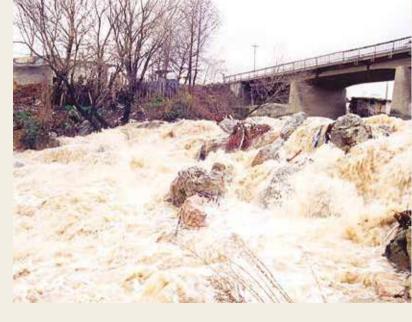

# KÜÇÜKSU DERESİ ISLAH ÇALIŞMALARI İSTANBUL / TÜRKİYE

İşveren: İstanbul Su ve Kanalizasyon İdaresi

# KÜÇÜKSU RIVER IMPROVEMENT WORKS İSTANBUL / TURKEY

Employer: İstanbul Water and Sewerage Administration

# Akarsu Islah Çalışmaları / River Improvement Works