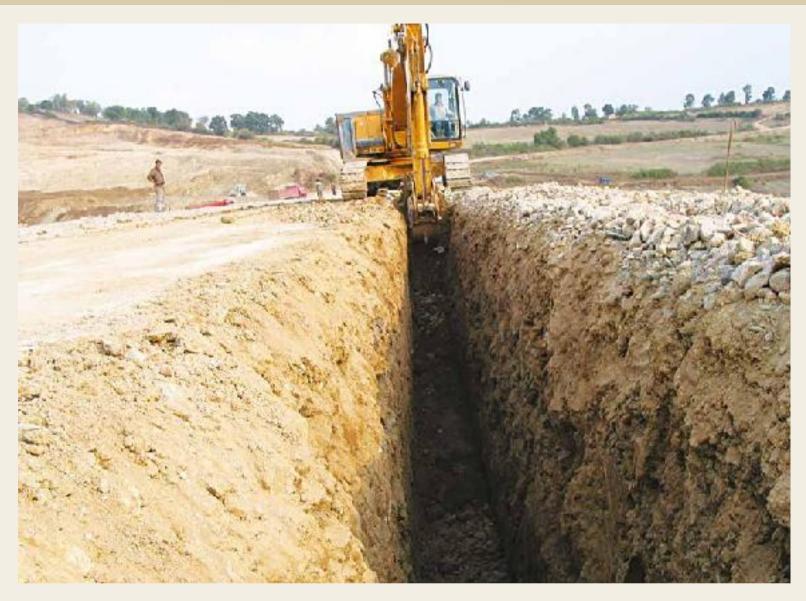

# ALTYAPI ÇALIŞMALARI

- Kanalizasyon, yağmur suyu, içme suyu doğalgaz ve boru hatları inşaatları
- Yol inşaatları
- Saha düzenlemeleri, akarsu ıslahları ve drenaj kanal inşaatları
- Gölet, baraj ve su yapıları
- Diğer altyapı inşaatları

# INFRASTRUCTURE WORKS

- Sewerage systems, water and natural gas pipeline constructions
- Highway constructions
- Landscape works, watercourse bed improvement and drainage canal constructions
- Pond, dam and water constructions
- Other infrastructure works