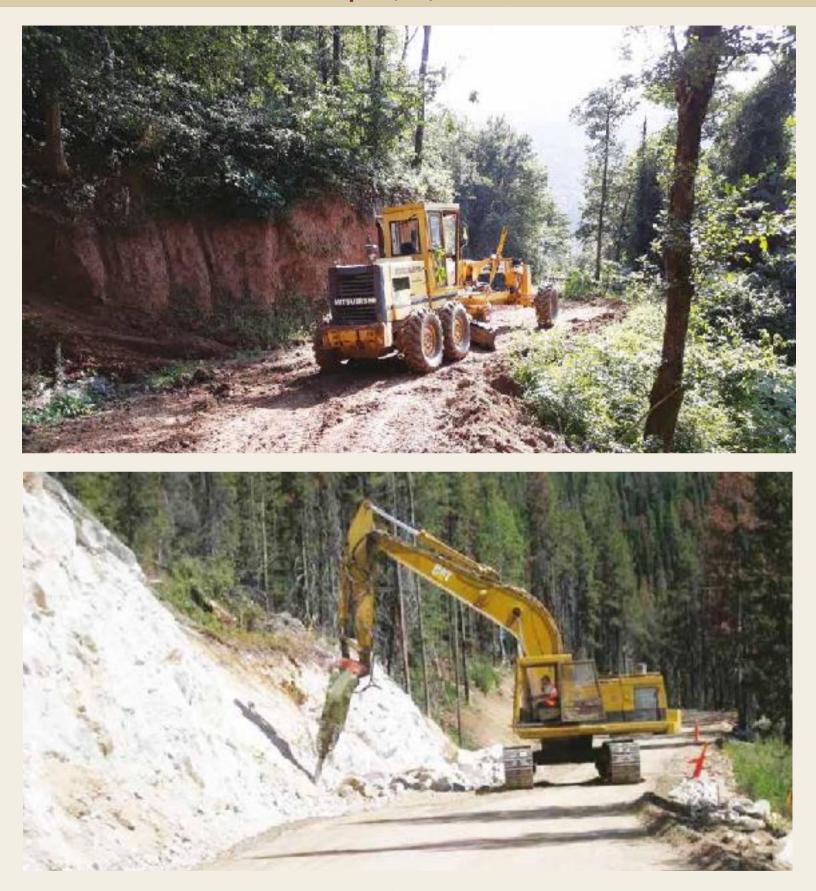

#### ORMAN YOLU YAPIMI VE YOL BAKIMI

Mersin, Ankara, Bolu, Çanakkale, Kastamonu, Amasya, Antalya, Adana, Kahramanmaraş ve Muğla Orman Bölge Müdürlüklerine gerçekleştirilmiştir.

İşveren: Orman Genel Müdürlüğü

#### FOREST ROAD CONSTRUCTION

Projects for Mersin, Ankara, Bolu, Çanakkale, Kastamonu, Amasya, Antalya, Adana, Kahramanmaraş and Muğla foresty regional directorates.

Employer: General Directorate of Forestry